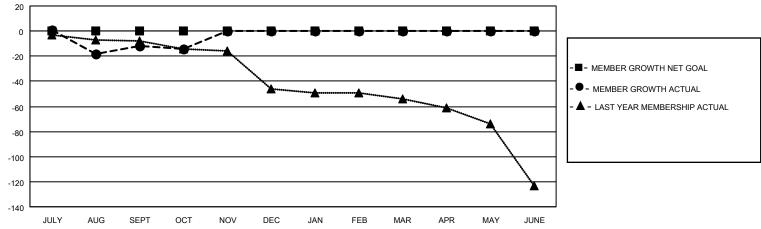

## LOCATION INDIANA

District 25 B

Results as of: 10/31/2021

| Clubs                 |               |           |               | Members               |                          |                         |                                                    |
|-----------------------|---------------|-----------|---------------|-----------------------|--------------------------|-------------------------|----------------------------------------------------|
| RESULTS FOR 2021-2022 |               |           |               | RESULTS FOR 2021-2022 |                          |                         |                                                    |
| QUARTER               | NEW CLUB GOAL | NEW CLUBS | DROPPED CLUBS | QUARTER               | EMBER GROWTH NET<br>GOAL | MEMBER GROWTH<br>ACTUAL | DROPPED<br>MEMBERS ACTUAL<br>(including transfers) |
| JULY/AUG/SEPT         | 0             | 0         | 2             | JULY/AUG/SEPT         | - 0                      | 35                      | 31                                                 |
| OCT/NOV/DEC           | 0             | 0         | 0             | OCT/NOV/DEC           | 0                        | 4                       | 6                                                  |
| JAN/FEB/MAR           | 0             | 0         | 0             | JAN/FEB/MAR           | 0                        | 0                       | 0                                                  |
| APR/MAY/JUNE          | 0             | 0         | 0             | APR/MAY/JUNE          | 0                        | 0                       | 0                                                  |